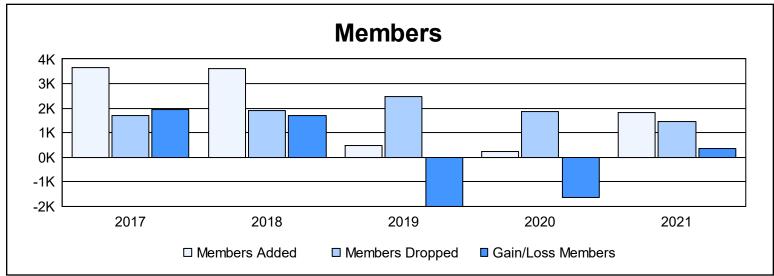

District 381 As of June 2021 Cumulative

| Year      | New<br>Clubs | Dropped<br>Clubs | Gain/<br>Loss<br>Clubs | New<br>Members | Charter<br>Members | Reinstate<br>Members | Transfer<br>Members | Total<br>Member<br>Added | Total<br>Members<br>Dropped | Gain/<br>Loss<br>Members |
|-----------|--------------|------------------|------------------------|----------------|--------------------|----------------------|---------------------|--------------------------|-----------------------------|--------------------------|
| 2016-2017 | 45           | 2                | 43                     | 1,770          | 1,752              | 14                   | 105                 | 3,641                    | 1,693                       | 1,948                    |
| 2017-2018 | 44           | 3                | 41                     | 1,935          | 1,586              | 22                   | 70                  | 3,613                    | 1,915                       | 1,698                    |
| 2018-2019 | 0            | 2                | -2                     | 284            | 67                 | 1                    | 127                 | 479                      | 2,466                       | -1,987                   |
| 2019-2020 | 0            | 0                | 0                      | 2              | 83                 | 6                    | 154                 | 245                      | 1,867                       | -1,622                   |
| 2020-2021 | 0            | 0                | 0                      | 1,629          | 46                 | 11                   | 140                 | 1,826                    | 1,455                       | 371                      |
| Average   | 18           | 1                | 16                     | 1,124          | 707                | 11                   | 119                 | 1,961                    | 1,879                       | 82                       |